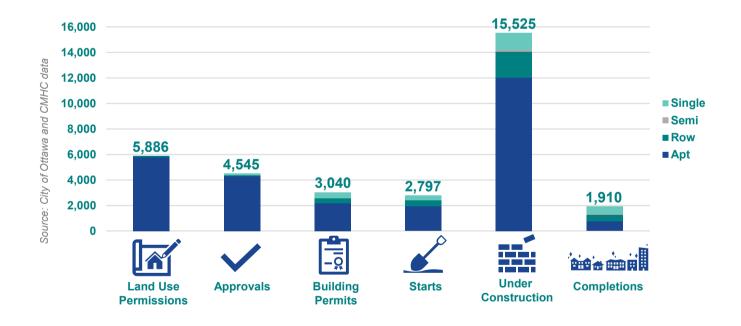

#### **Land Use Permissions**

Dwellings granted land use permissions through Official Plan or Zoning By-law Amendments

5,886 dwellings

### **Approvals**

Dwellings approved through Plan of Subdivision, Plan of Condominium, Site Plan Control, Minor Variance, and Severance Applications

## 4,545 dwellings

## **Building Permits**

Net dwellings\*
issued building permits
Includes approved and as-of-right dwellings

# 3,040 dwellings 31 not-for-profit dwellings

Source: City of Ottawa, Development Applications and Building Permits
\*Net dwellings = dwellings issued building permits minus dwellings issued demolition permits

#### **Starts**

Dwellings where construction work has begun

2,797 dwellings

### **Under Construction**

Dwellings under construction at the end of the period

15,525 dwellings

504 not-for-profit dwellings

## **Completions**

Dwellings where all proposed construction work is now complete

# 1,910 dwellings

49 not-for-profit dwellings

Source: CMHC Housing Market Information Portal for the city of Ottawa geography
Not-for-profit dwellings: Housing owned and/or operated by a not-for-profit or charitable housing organization
that has received funding through the City of Ottawa from municipal, provincial, and/or federal funding programs

| Dwelling<br>Type | Land Use<br>Permissions | Approvals | Building<br>Permits | Starts | Under<br>Construction | Completions |
|------------------|-------------------------|-----------|---------------------|--------|-----------------------|-------------|
| Single           | 0                       | 163       | 455                 | 366    | 1,333                 | 557         |
| Semi             | 0                       | 32        | 30                  | 38     | 152                   | 44          |
| Row              | 105                     | 70        | 401                 | 474    | 2,023                 | 535         |
| Apt              | 5,781                   | 4,280     | 2,154               | 1,919  | 12,017                | 774         |
| Total            | 5,886                   | 4,545     | 3,040               | 2,797  | 15,525                | 1,910       |